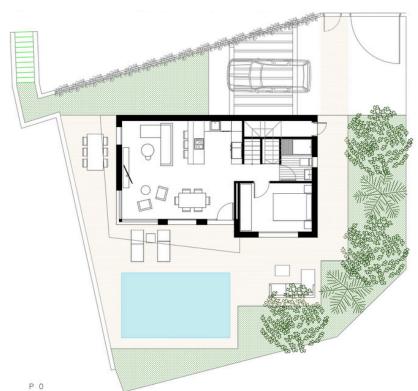

TOTAL USABLE AREA                             | 179.30 M2   |
| TOTAL SUPERFICIE ÚTIL                         | 179.30 M2   |
| BUILT AREA OPEN TERRACE                       | 57.95 M2    |
| SUBTOTAL AREA OF CONSTRUCT.& WORKS            | V 237.25 M2 |
| (Useful surface + Built surface Open terrace) |             |
|                                               |             |

| OTHER CONSTRUCTIONS AND WORKS |           |  |
|-------------------------------|-----------|--|
| PARKING                       | 37.60 M2  |  |
| SWIMMING POOL                 | 21.60 M2  |  |
| GARDENS                       | 58.35 M2  |  |
|                               |           |  |
| TOTAL PLOT AREA               | 262.90 M2 |  |
| COMMON AREAS FEE (%)          | 20.00%    |  |







Plot 5 Location





#### SURFACES MEASURES

#### MAIN FLOOR

| •<br>•<br>• | LIVING ROOM/ KITCHEN<br>BEDROOM 4<br>BATHROOM 3<br>STORAGE ROOM<br>CORRIDOR<br>CUPBOARD<br>PORCH                                 | 35.30 M2<br>10.80 M2<br>4.25 M2<br>1.60 M2<br>1.95 M2<br>1.30 M2<br>12.05 M2             |
|-------------|----------------------------------------------------------------------------------------------------------------------------------|------------------------------------------------------------------------------------------|
| FIF         | RST FLOOR                                                                                                                        |                                                                                          |
| SE          | BEDROOM 1<br>BEDROOM 2<br