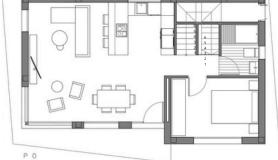

#### MAIN FLOOR

LIVING ROOM/ KITCHEN

| BEDROOM 4                                | 10.80 M2                                                                                                                                                                                                                                                                                              |
|------------------------------------------|-------------------------------------------------------------------------------------------------------------------------------------------------------------------------------------------------------------------------------------------------------------------------------------------------------|
| <ul> <li>BATHROOM 3</li> </ul>           | 4.25 M2                                                                                                                                                                                                                                                                                               |
| <ul> <li>STORAGE ROOM</li> </ul>         | 1.60 M2                                                                                                                                                                                                                                                                                               |
| CORRIDOR                                 | 1.95 M2                                                                                                                                                                                                                                                                                               |
| CUPBOARD                                 | 1.30 M2                                                                                                                                                                                                                                                                                               |
| PORCH                                    | 12.05 M2                                                                                                                                                                                                                                                                                              |
| FIRST FLOOR                              |                                                                                                                                                                                                                                                                                                       |
| BEDROOM 1                                | 15.75 M2                                                                                                                                                                                                                                                                                              |
| BEDROOM 2                                | 10.80 M2                                                                                                                                                                                                                                                                                              |
| BEDROOM 3                                | 10.80 M2                                                                                                                                                                                                                                                                                              |
| BATHROOM 1                               | 4.50 M2                                                                                                                                                                                                                                                                                               |
| <ul> <li>BATHROOM 2</li> </ul>           | 3.70 M2                                                                                                                                                                                                                                                                                               |
| CORRIDOR                                 | 5.50 M2                                                                                                                                                                                                                                                                                               |
| TERRACE FLOOR 1                          | 7.00 M2                                                                                                                                                                                                                                                                                               |
| SECOND FLOOR                             |                                                                                                                                                                                                                                                                                                       |
| SOLARIUM FLOOR 2                         | 54.00 M2                                                                                                                                                                                                                                                                                              |
| TOTAL USABLE AREA                        | 179.30 M2                                                                                                                                                                                                                                                                                             |
| TOTAL SUPERFICIE ÚTIL                    | 179.30 M2                                                                                                                                                                                                                                                                                             |
| BUILT AREA OPEN TERRACE                  | 85.40 M2                                                                                                                                                                                                                                                                                              |
| SUBTOTAL AREA OF CONSTRUCT.& V           | ORKSV 264.70 M2                                                                                                                                                                                                                                                                                       |
| (Useful surface + Built surface Open ter | race)                                                                                                                                                                                                                                                                                                 |
|                                          | BATHROOM 3  STORAGE ROOM  CORRIDOR  CUPBOARD  PORCH  FIRST FLOOR  BEDROOM 1  BEDROOM 2  BEDROOM 2  BEDROOM 3  BATHROOM 1  BATHROOM 1  BATHROOM 2  CORRIDOR  CORRIDOR  SECOND FLOOR  SOLARIUM FLOOR 2  TOTAL USABLE AREA  TOTAL SUPERFICIE ÚTIL BUILT AREA OPEN TERRACE SUBTOTAL AREA OF CONSTRUCT.& W |

| P 0 | P 1 |
|-----|-----|

1

| OTHER CONSTRUCTION | IS AND WORKS |
|--------------------|--------------|
|--------------------|--------------|

| PARKING              | 29.00 M2  |
|----------------------|-----------|
| PEDESTRIAN ACCESS    | 26.50 M2  |
| SWIMMING POOL        | 21.60 M2  |
| • GARDENS            | 253.20 M2 |
|                      |           |
| TOTAL PLOT AREA      | 549.85 M2 |
| COMMON AREAS FEE (%) | 20.00%    |