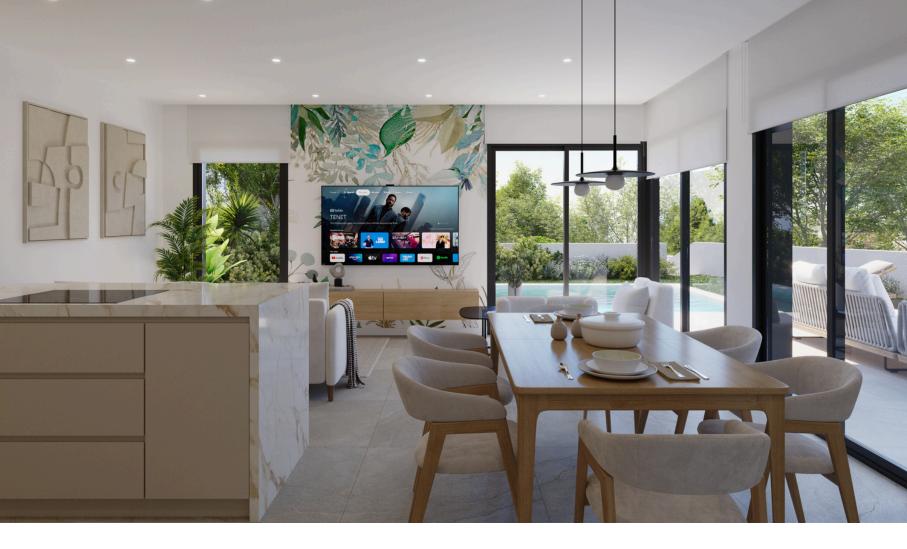

Bask in the natural light that graces every corner of your villa. Thoughtfully designed to embrace the Mediterranean sun, expansive windows and open spaces invite a warm and inviting ambiance. Whether you're in the living room, the kitchen, or the bedrooms, natural light becomes an essential feature, elevating every moment of your day and highlighting the elegance of your new home.

Experience the perfect blend of style and functionality with a modern open-concept layout. Seamlessly connecting the living, dining, and kitchen areas, the design fosters a sense of spaciousness and fluidity.

Perfect for entertaining or simply enjoying the ease of movement, this contemporary approach to living ensures a harmonious flow between your indoor and outdoor spaces.

Step outside to your private garden, where the vibrant greenery and serene ambiance offer a personal sanctuary to relax and unwind. Designed for outdoor living, it's the ideal setting to enjoy Villajoyosa's exceptional climate year-round. Whether hosting al fresco dinners, lounging under the sun, or tending to a blossoming garden, this space invites you to fully embrace the Mediterranean lifestyle.