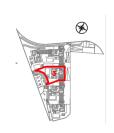

|
| SOLARIUM FLOOR 2                           | 54.00 M2        |
| TOTAL USABLE AREA                          | 179.30 M2       |
| TOTAL SUPERFICIE ÚTIL                      | 179.30 M2       |
| BUILT AREA OPEN TERRACE                    | 71.45 M2        |
| SUBTOTAL AREA OF CONSTRUCT.& W             | ORKSV 250.75 M2 |
| (Useful surface + Built surface Open terro |                 |

| OTHER CONSTRUCTIONS AND WORKS |           |  |
|-------------------------------|-----------|--|
| PARKING                       | 37.60 M2  |  |
| SWIMMING POOL                 | 21.60 M2  |  |
| GARDENS                       | 70.95 M2  |  |
|                               |           |  |
| TOTAL PLOT AREA               | 263.30 M2 |  |
| COMMON AREAS FEE (%)          | 20.00%    |  |









Plot 4 Location





#### SURFACES MEASURES

#### MAIN FLOOR

| LIVING ROOM/ KITCHEN                          | 35.30 M2    |
|-----------------------------------------------|-------------|
| <ul> <li>BEDROOM 4</li> </ul>                 | 10.80 M2    |
| <ul> <li>BATHROOM 3</li> </ul>                | 4.25 M2     |
| <ul> <li>STORAGE ROOM</li> </ul>              | 1.60 M2     |
| <ul> <li>CORRIDOR</li> </ul>                  | 1.95 M2     |
| CUPBOARD                                      | 1.30 M2     |
| • PORCH                                       | 12.05 M2    |
| FIRST FLOOR                                   |             |
| BEDROOM 1                                     | 15.75 M2    |
| BEDROOM 2                                     | 10.80 M2    |
| <ul> <li>BEDROOM 3</li>