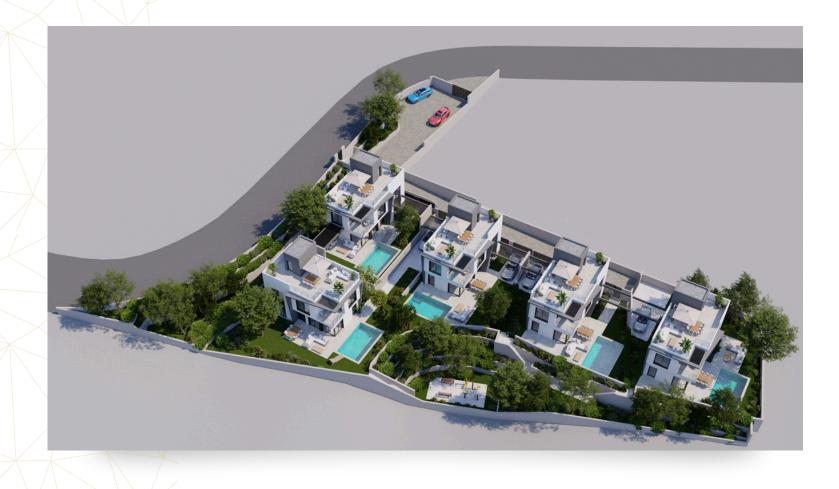

# **URBANIZATION & ACCESS**

- The exclusive residential complex will feature a common access road for interior homes, monitored 24/7 by a Closed-Circuit TV Camera System, and will be equipped with a video intercom in all homes.
- Motorized access gate and interior street lighting with LED technology. Centralized mailboxes for the five homes.