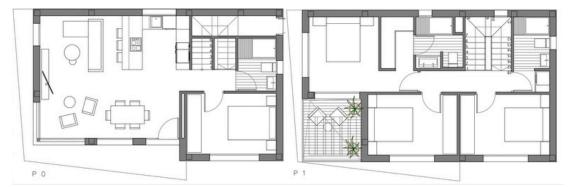

#### MAIN FLOOR

LIVING ROOM/ KITCHEN

| BEDROOM 4                                | 10.80 M2                                                                                                                                                                                                                                                                                              |
|------------------------------------------|-------------------------------------------------------------------------------------------------------------------------------------------------------------------------------------------------------------------------------------------------------------------------------------------------------|
| <ul> <li>BATHROOM 3</li> </ul>           | 4.25 M2                                                                                                                                                                                                                                                                                               |
| <ul> <li>STORAGE ROOM</li> </ul>         | 1.60 M2                                                                                                                                                                                                                                                                                               |
| CORRIDOR                                 | 1.95 M2                                                                                                                                                                                                                                                                                               |
| CUPBOARD                                 | 1.30 M2                                                                                                                                                                                                                                                                                               |
| PORCH                                    | 12.05 M2                                                                                                                                                                                                                                                                                              |
| FIRST FLOOR                              |                                                                                                                                                                                                                                                                                                       |
| BEDROOM 1                                | 15.75 M2                                                                                                                                                                                                                                                                                              |
| BEDROOM 2                                | 10.80 M2                                                                                                                                                                                                                                                                                              |
| BEDROOM 3                                | 10.80 M2                                                                                                                                                                                                                                                                                              |
| BATHROOM 1                               | 4.50 M2                                                                                                                                                                                                                                                                                               |
| <ul> <li>BATHROOM 2</li> </ul>           | 3.70 M2                                                                                                                                                                                                                                                                                               |
| CORRIDOR                                 | 5.50 M2                                                                                                                                                                                                                                                                                               |
| TERRACE FLOOR 1                          | 7.00 M2                                                                                                                                                                                                                                                                                               |
| SECOND FLOOR                             |                                                                                                                                                                                                                                                                                                       |
| SOLARIUM FLOOR 2                         | 54.00 M2                                                                                                                                                                                                                                                                                              |
| TOTAL USABLE AREA                        | 179.30 M2                                                                                                                                                                                                                                                                                             |
| TOTAL SUPERFICIE ÚTIL                    | 179.30 M2                                                                                                                                                                                                                                                                                             |
| BUILT AREA OPEN TERRACE                  | 85.40 M2                                                                                                                                                                                                                                                                                              |
| SUBTOTAL AREA OF CONSTRUCT.& V           | ORKSV 264.70 M2                                                                                                                                                                                                                                                                                       |
| (Useful surface + Built surface Open ter | race)                                                                                                                                                                                                                                                                                                 |
|                                          | BATHROOM 3  STORAGE ROOM  CORRIDOR  CUPBOARD  PORCH  FIRST FLOOR  BEDROOM 1  BEDROOM 2  BEDROOM 2  BEDROOM 3  BATHROOM 1  BATHROOM 1  BATHROOM 2  CORRIDOR  CORRIDOR  SECOND FLOOR  SOLARIUM FLOOR 2  TOTAL USABLE AREA  TOTAL SUPERFICIE ÚTIL BUILT AREA OPEN TERRACE SUBTOTAL AREA OF CONSTRUCT.& W |