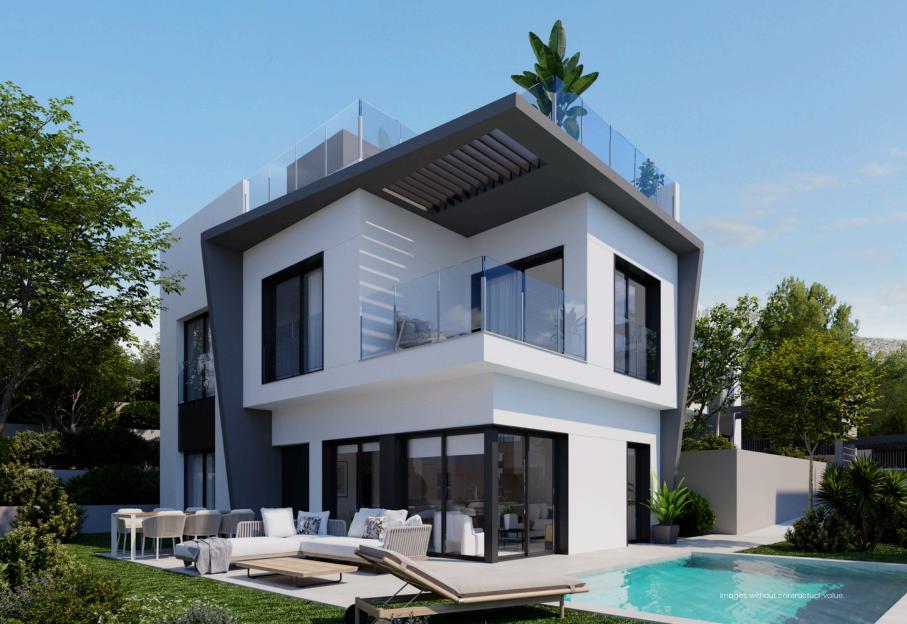

Experience the joy of Mediterranean living in one of the exclusive homes at Alonis Villas. These beautifully designed properties offer you a haven of comfort, surrounded by the stunning natural beauty of the region.

Bask in the natural light that graces every corner of your villa. Thoughtfully designed to embrace the Mediterranean sun, expansive windows and open spaces invite a warm and inviting ambiance. Whether you're in the living room, the kitchen, or the bedrooms, natural light becomes an essential feature, elevating every moment of your day and highlighting the elegance of your new home.

Experience the perfect blend of style and functionality with a modern open-concept layout. Seamlessly connecting the living, dining, and kitchen areas, the design fosters a sense of spaciousness and fluidity.

Perfect for entertaining or simply enjoying the ease of movement, this contemporary approach to living ensures a harmonious flow between your indoor and outdoor spaces.

Step outside to your private garden, where the vibrant greenery and serene ambiance offer a personal sanctuary to relax and unwind. Designed for outdoor living, it's the ideal setting to enjoy Villajoyosa's exceptional climate year-round. Whether hosting al fresco dinners, lounging under the sun, or tending to a blossoming garden, this space invites you to fully embrace the Mediterranean lifestyle.