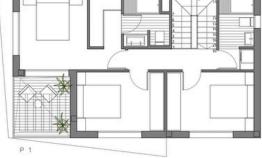

#### MAIN FLOOR

LIVING ROOM/ KITCHEN

| BEDROOM 4                                | 10.80 M2                                                                                                                                                                                                                                                                                              |
|------------------------------------------|-------------------------------------------------------------------------------------------------------------------------------------------------------------------------------------------------------------------------------------------------------------------------------------------------------|
| <ul> <li>BATHROOM 3</li> </ul>           | 4.25 M2                                                                                                                                                                                                                                                                                               |
| <ul> <li>STORAGE ROOM</li> </ul>         | 1.60 M2                                                                                                                                                                                                                                                                                               |
| CORRIDOR                                 | 1.95 M2                                                                                                                                                                                                                                                                                               |
| CUPBOARD                                 | 1.30 M2                                                                                                                                                                                                                                                                                               |
| PORCH                                    | 12.05 M2                                                                                                                                                                                                                                                                                              |
| FIRST FLOOR                              |                                                                                                                                                                                                                                                                                                       |
| BEDROOM 1                                | 15.75 M2                                                                                                                                                                                                                                                                                              |
| BEDROOM 2                                | 10.80 M2                                                                                                                                                                                                                                                                                              |
| BEDROOM 3                                | 10.80 M2                                                                                                                                                                                                                                                                                              |
| BATHROOM 1                               | 4.50 M2                                                                                                                                                                                                                                                                                               |
| <ul> <li>BATHROOM 2</li> </ul>           | 3.70 M2                                                                                                                                                                                                                                                                                               |
| CORRIDOR                                 | 5.50 M2                                                                                                                                                                                                                                                                                               |
| TERRACE FLOOR 1                          | 7.00 M2                                                                                                                                                                                                                                                                                               |
| SECOND FLOOR                             |                                                                                                                                                                                                                                                                                                       |
| SOLARIUM FLOOR 2                         | 54.00 M2                                                                                                                                                                                                                                                                                              |
| TOTAL USABLE AREA                        | 179.30 M2                                                                                                                                                                                                                                                                                             |
| TOTAL SUPERFICIE ÚTIL                    | 179.30 M2                                                                                                                                                                                                                                                                                             |
| BUILT AREA OPEN TERRACE                  | 85.40 M2                                                                                                                                                                                                                                                                                              |
| SUBTOTAL AREA OF CONSTRUCT.& V           | ORKSV 264.70 M2                                                                                                                                                                                                                                                                                       |
| (Useful surface + Built surface Open ter | race)                                                                                                                                                                                                                                                                                                 |
|                                          | BATHROOM 3  STORAGE ROOM  CORRIDOR  CUPBOARD  PORCH  FIRST FLOOR  BEDROOM 1  BEDROOM 2  BEDROOM 2  BEDROOM 3  BATHROOM 1  BATHROOM 1  BATHROOM 2  CORRIDOR  CORRIDOR  SECOND FLOOR  SOLARIUM FLOOR 2  TOTAL USABLE AREA  TOTAL SUPERFICIE ÚTIL BUILT AREA OPEN TERRACE SUBTOTAL AREA OF CONSTRUCT.& W |

| P 0 | P 1 |
|-----|-----|

1

| OTHER CONSTRUCTION | IS AND WORKS |
|--------------------|--------------|
|--------------------|--------------|

| PARKING              | 29.00 M2  |
|----------------------|-----------|
| PEDESTRIAN ACCESS    | 26.50 M2  |
| SWIMMING POOL        | 21.60 M2  |
| • GARDENS            | 253.20 M2 |
|                      |           |
| TOTAL PLOT AREA      | 549.85 M2 |
| COMMON AREAS FEE (%) | 20.00%    |