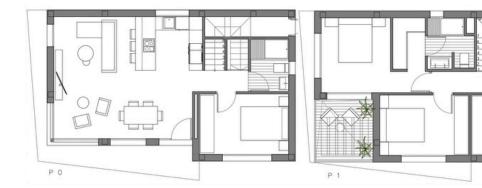

# MODEL 1

Plot 1 Location

#### SURFACES MEASURES

35.30 M2 10.80 M2

#### MAIN FLOOR

LIVING ROOM/ KITCHEN

| BEDROOM 4                                | 10.80 M2                                                                                                                                                                                                                                                                                              |
|------------------------------------------|-------------------------------------------------------------------------------------------------------------------------------------------------------------------------------------------------------------------------------------------------------------------------------------------------------|
| <ul> <li>BATHROOM 3</li> </ul>           | 4.25 M2                                                                                                                                                                                                                                                                                               |
| <ul> <li>STORAGE ROOM</li> </ul>         | 1.60 M2                                                                                                                                                                                                                                                                                               |
| CORRIDOR                                 | 1.95 M2                                                                                                                                                                                                                                                                                               |
| CUPBOARD                                 | 1.30 M2                                                                                                                                                                                                                                                                                               |
| PORCH                                    | 12.05 M2                                                                                                                                                                                                                                                                                              |
| FIRST FLOOR                              |                                                                                                                                                                                                                                                                                                       |
| BEDROOM 1                                | 15.75 M2                                                                                                                                                                                                                                                                                              |
| BEDROOM 2                                | 10.80 M2                                                                                                                                                                                                                                                                                              |
| BEDROOM 3                                | 10.80 M2                                                                                                                                                                                                                                                                                              |
| BATHROOM 1                               | 4.50 M2                                                                                                                                                                                                                                                                                               |
| <ul> <li>BATHROOM 2</li> </ul>           | 3.70 M2                                                                                                                                                                                                                                                                                               |
| CORRIDOR                                 | 5.50 M2                                                                                                                                                                                                                                                                                               |
| TERRACE FLOOR 1                          | 7.00 M2                                                                                                                                                                                                                                                                                               |
| SECOND FLOOR                             |                                                                                                                                                                                                                                                                                                       |
| SOLARIUM FLOOR 2                         | 54.00 M2                                                                                                                                                                                                                                                                                              |
| TOTAL USABLE AREA                        | 179.30 M2                                                                                                                                                                                                                                                                                             |
| TOTAL SUPERFICIE ÚTIL                    | 179.30 M2                                                                                                                                                                                                                                                                                             |
| BUILT AREA OPEN TERRACE                  | 85.40 M2                                                                                                                                                                                                                                                                                              |
| SUBTOTAL AREA OF CONSTRUCT.& V           | ORKSV 264.70 M2                                                                                                                                                                                                                                                                                       |
| (Useful surface + Built surface Open ter | race)                                                                                                                                                                                                                                                                                                 |
|                                          | BATHROOM 3  STORAGE ROOM  CORRIDOR  CUPBOARD  PORCH  FIRST FLOOR  BEDROOM 1  BEDROOM 2  BEDROOM 2  BEDROOM 3  BATHROOM 1  BATHROOM 1  BATHROOM 2  CORRIDOR  CORRIDOR  SECOND FLOOR  SOLARIUM FLOOR 2  TOTAL USABLE AREA  TOTAL SUPERFICIE ÚTIL BUILT AREA OPEN TERRACE SUBTOTAL AREA OF CONSTRUCT.& W |

| P 0 | P 1 |
|-----|-----|

1

| OTHER CONSTRUCTION | IS AND WORKS |
|--------------------|--------------|
|--------------------|--------------|

| PARKING              | 29.00 M2  |
|----------------------|-----------|
| PEDESTRIAN ACCESS    | 26.50 M2  |
| SWIMMING POOL        | 21.60 M2  |
| • GARDENS            | 253.20 M2 |
|                      |           |
| TOTAL PLOT AREA      | 549.85 M2 |
| COMMON AREAS FEE (%) | 20.00%    |