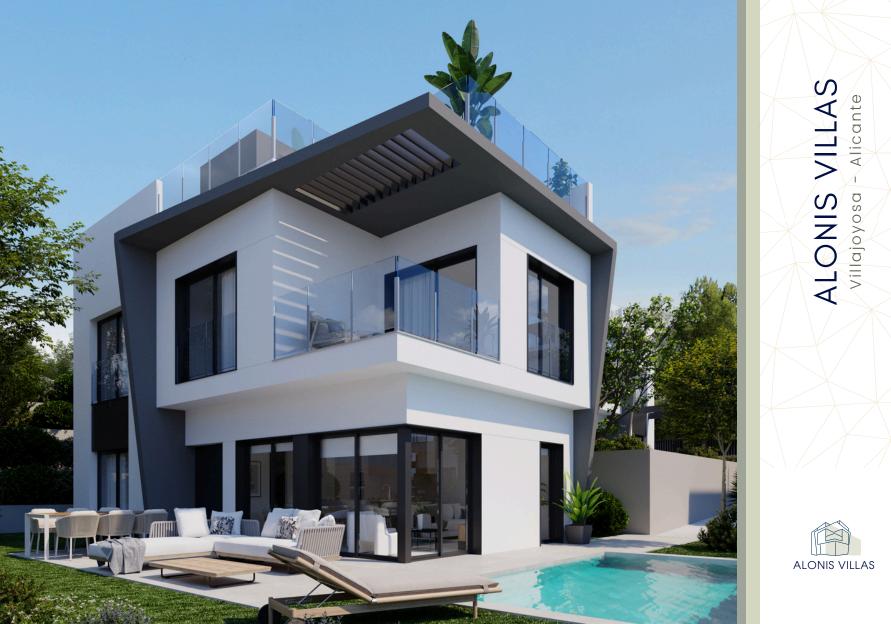

Experience the joy of Mediterranean living in one of the exclusive homes at Alonis Villas. These beautifully designed properties offer you a haven of comfort, surrounded by the stunning natural beauty of the region.

Bask in the natural light that graces every corner of your villa. Thoughtfully designed to embrace the Mediterranean sun, expansive windows and open spaces invite a warm and inviting ambiance. Whether you're in the living room, the kitchen, or the bedrooms, natural light becomes an essential feature, elevating every moment of your day and highlighting the elegance of your new home.

Experience the perfect blend of style and functionality with a modern open-concept layout. Seamlessly connecting the living, dining, and kitchen areas, the design fosters a sense of spaciousness and fluidity.

Perfect for entertaining or simply enjoying the ease of movement, this contemporary approach to living ensures a harmonious flow between your indoor and outdoor spaces.

Step outside to your private garden, where the vibrant greenery and serene ambiance offer a personal sanctuary to relax and unwind. Designed for outdoor living, it's the ideal setting to enjoy Villajoyosa's exceptional climate year-round. Whether hosting al fresco dinners, lounging under the sun, or tending to a blossoming garden, this space invites you to fully embrace the Mediterranean lifestyle.

# PERSPECTIVE VIEW