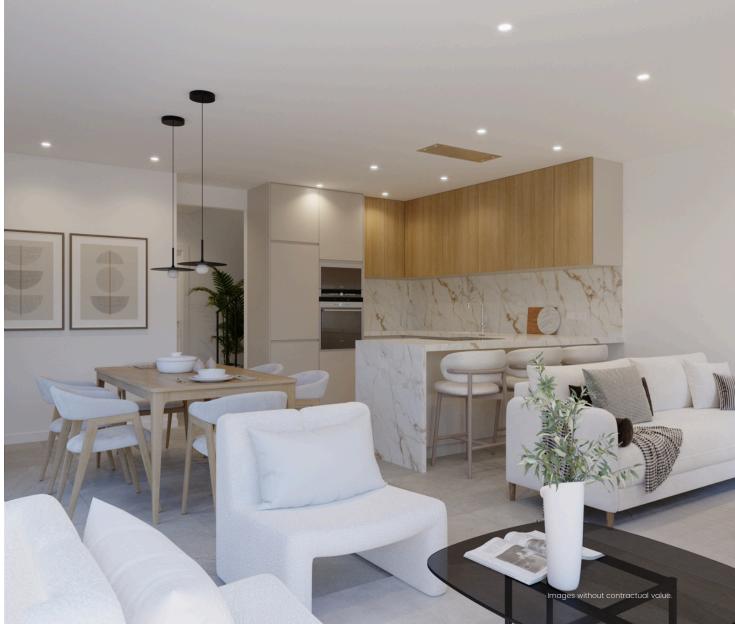

Experience the perfect blend of style and functionality with a modern open-concept layout. Seamlessly connecting the living, dining, and kitchen areas, the design fosters a sense of spaciousness and fluidity.

Perfect for entertaining or simply enjoying the ease of movement, this contemporary approach to living ensures a harmonious flow between your indoor and outdoor spaces.

Step outside to your private garden, where the vibrant greenery and serene ambiance offer a personal sanctuary to relax and unwind. Designed for outdoor living, it's the ideal setting to enjoy Villajoyosa's exceptional climate year-round. Whether hosting al fresco dinners, lounging under the sun, or tending to a blossoming garden, this space invites you to fully embrace the Mediterranean lifestyle.