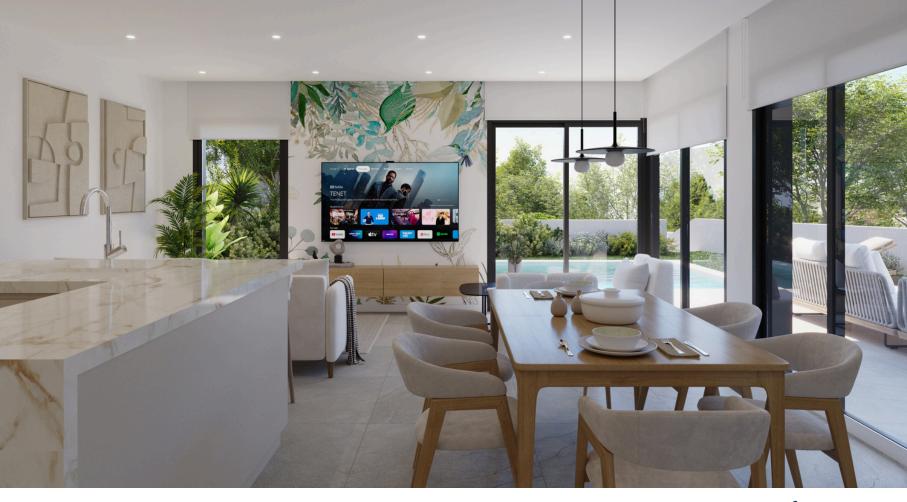

Experience the perfect blend of style and functionality with a modern open-concept layout. Seamlessly connecting the living, dining, and kitchen areas, the design fosters a sense of spaciousness and fluidity.

Perfect for entertaining or simply enjoying the ease of movement, this contemporary approach to living ensures a harmonious flow between your indoor and outdoor spaces.

Step outside to your private garden, where the vibrant greenery and serene ambiance offer a personal sanctuary to relax and unwind. Designed for outdoor living, it's the ideal setting to enjoy Villajoyosa's exceptional climate year-round. Whether hosting al fresco dinners, lounging under the sun, or tending to a blossoming garden, this space invites you to fully embrace the Mediterranean lifestyle.