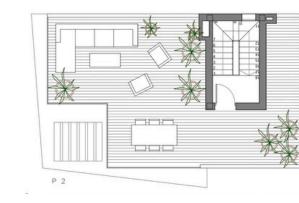

#### MAIN FLOOR

LIVING ROOM/ KITCHEN

| BEDROOM 4                                | 10.80 M2                                                                                                                                                                                                                                                                                              |
|------------------------------------------|-------------------------------------------------------------------------------------------------------------------------------------------------------------------------------------------------------------------------------------------------------------------------------------------------------|
| <ul> <li>BATHROOM 3</li> </ul>           | 4.25 M2                                                                                                                                                                                                                                                                                               |
| <ul> <li>STORAGE ROOM</li> </ul>         | 1.60 M2                                                                                                                                                                                                                                                                                               |
| CORRIDOR                                 | 1.95 M2                                                                                                                                                                                                                                                                                               |
| CUPBOARD                                 | 1.30 M2                                                                                                                                                                                                                                                                                               |
| PORCH                                    | 12.05 M2                                                                                                                                                                                                                                                                                              |
| FIRST FLOOR                              |                                                                                                                                                                                                                                                                                                       |
| BEDROOM 1                                | 15.75 M2                                                                                                                                                                                                                                                                                              |
| BEDROOM 2                                | 10.80 M2                                                                                                                                                                                                                                                                                              |
| BEDROOM 3                                | 10.80 M2                                                                                                                                                                                                                                                                                              |
| BATHROOM 1                               | 4.50 M2                                                                                                                                                                                                                                                                                               |
| <ul> <li>BATHROOM 2</li> </ul>           | 3.70 M2                                                                                                                                                                                                                                                                                               |
| CORRIDOR                                 | 5.50 M2                                                                                                                                                                                                                                                                                               |
| TERRACE FLOOR 1                          | 7.00 M2                                                                                                                                                                                                                                                                                               |
| SECOND FLOOR                             |                                                                                                                                                                                                                                                                                                       |
| SOLARIUM FLOOR 2                         | 54.00 M2                                                                                                                                                                                                                                                                                              |
| TOTAL USABLE AREA                        | 179.30 M2                                                                                                                                                                                                                                                                                             |
| TOTAL SUPERFICIE ÚTIL                    | 179.30 M2                                                                                                                                                                                                                                                                                             |
| BUILT AREA OPEN TERRACE                  | 85.40 M2                                                                                                                                                                                                                                                                                              |
| SUBTOTAL AREA OF CONSTRUCT.& V           | ORKSV 264.70 M2                                                                                                                                                                                                                                                                                       |
| (Useful surface + Built surface Open ter | race)                                                                                                                                                                                                                                                                                                 |
|                                          | BATHROOM 3  STORAGE ROOM  CORRIDOR  CUPBOARD  PORCH  FIRST FLOOR  BEDROOM 1  BEDROOM 2  BEDROOM 2  BEDROOM 3  BATHROOM 1  BATHROOM 1  BATHROOM 2  CORRIDOR  CORRIDOR  SECOND FLOOR  SOLARIUM FLOOR 2  TOTAL USABLE AREA  TOTAL SUPERFICIE ÚTIL BUILT AREA OPEN TERRACE SUBTOTAL AREA OF CONSTRUCT.& W |