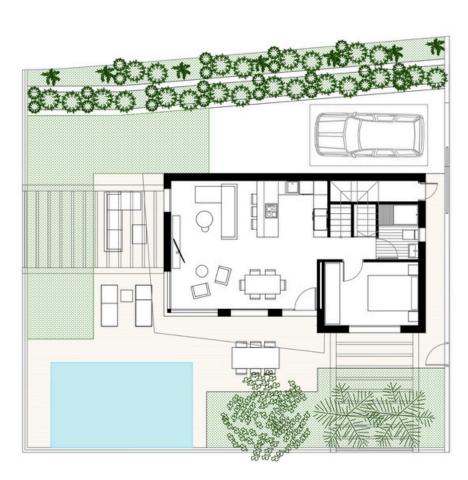

# MODEL 1

Plot 1 Location

#### SURFACES MEASURES

35.30 M2 10.80 M2

#### MAIN FLOOR

LIVING ROOM/ KITCHEN

| BEDROOM 4                                | 10.80 M2                                                                                                                                                                                                                                                                                              |
|------------------------------------------|-------------------------------------------------------------------------------------------------------------------------------------------------------------------------------------------------------------------------------------------------------------------------------------------------------|
| <ul> <li>BATHROOM 3</li> </ul>           | 4.25 M2                                                                                                                                                                                                                                                                                               |
| <ul> <li>STORAGE ROOM</li> </ul>         | 1.60 M2                                                                                                                                                                                                                                                                                               |
| CORRIDOR                                 | 1.95 M2                                                                                                                                                                                                                                                                                               |
| CUPBOARD                                 | 1.30 M2                                                                                                                                                                                                                                                                                               |
| PORCH                                    | 12.05 M2                                                                                                                                                                                                                                                                                              |
| FIRST FLOOR                              |                                                                                                                                                                                                                                                                                                       |
| BEDROOM 1                                | 15.75 M2                                                                                                                                                                                                                                                                                              |
| BEDROOM 2                                | 10.80 M2                                                                                                                                                                                                                                                                                              |
| BEDROOM 3                                | 10.80 M2                                                                                                                                                                                                                                                                                              |
| BATHROOM 1                               | 4.50 M2                                                                                                                                                                                                                                                                                               |
| <ul> <li>BATHROOM 2</li> </ul>           | 3.70 M2                                                                                                                                                                                                                                                                                               |
| CORRIDOR                                 | 5.50 M2                                                                                                                                                                                                                                                                                               |
| TERRACE FLOOR 1                          | 7.00 M2                                                                                                                                                                                                                                                                                               |
| SECOND FLOOR                             |                                                                                                                                                                                                                                                                                                       |
| SOLARIUM FLOOR 2                         | 54.00 M2                                                                                                                                                                                                                                                                                              |
| TOTAL USABLE AREA                        | 179.30 M2                                                                                                                                                                                                                                                                                             |
| TOTAL SUPERFICIE ÚTIL                    | 179.30 M2                                                                                                                                                                                                                                                                                             |
| BUILT AREA OPEN TERRACE                  | 85.40 M2                                                                                                                                                                                                                                                                                              |
| SUBTOTAL AREA OF CONSTRUCT.& V           | ORKSV 264.70 M2                                                                                                                                                                                                                                                                                       |
| (Useful surface + Built surface Open ter | race)                                                                                                                                                                                                                                                                                                 |
|                                          | BATHROOM 3  STORAGE ROOM  CORRIDOR  CUPBOARD  PORCH  FIRST FLOOR  BEDROOM 1  BEDROOM 2  BEDROOM 2  BEDROOM 3  BATHROOM 1  BATHROOM 1  BATHROOM 2  CORRIDOR  CORRIDOR  SECOND FLOOR  SOLARIUM FLOOR 2  TOTAL USABLE AREA  TOTAL SUPERFICIE ÚTIL BUILT AREA OPEN TERRACE SUBTOTAL AREA OF CONSTRUCT.& W |

| P 0 | P 1 |
|-----|-----|

1

| OTHER CONSTRUCTION | IS AND WORKS |
|--------------------|--------------|
|--------------------|--------------|

| PARKING              | 29.00 M2  |
|----------------------|-----------|
| PEDESTRIAN ACCESS    | 26.50 M2  |
| SWIMMING POOL        | 21.60 M2  |
| • GARDENS            | 253.20 M2 |
|                      |           |
| TOTAL PLOT AREA      | 549.85 M2 |
| COMMON AREAS FEE (%) | 20.00%    |