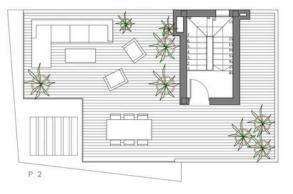

#### MAIN FLOOR

LIVING ROOM/ KITCHEN

| BEDROOM 4                                | 10.80 M2                                                                                                                                                                                                                                                                                              |
|------------------------------------------|-------------------------------------------------------------------------------------------------------------------------------------------------------------------------------------------------------------------------------------------------------------------------------------------------------|
| <ul> <li>BATHROOM 3</li> </ul>           | 4.25 M2                                                                                                                                                                                                                                                                                               |
| <ul> <li>STORAGE ROOM</li> </ul>         | 1.60 M2                                                                                                                                                                                                                                                                                               |
| CORRIDOR                                 | 1.95 M2                                                                                                                                                                                                                                                                                               |
| CUPBOARD                                 | 1.30 M2                                                                                                                                                                                                                                                                                               |
| PORCH                                    | 12.05 M2                                                                                                                                                                                                                                                                                              |
| FIRST FLOOR                              |                                                                                                                                                                                                                                                                                                       |
| BEDROOM 1                                | 15.75 M2                                                                                                                                                                                                                                                                                              |
| BEDROOM 2                                | 10.80 M2                                                                                                                                                                                                                                                                                              |
| BEDROOM 3                                | 10.80 M2                                                                                                                                                                                                                                                                                              |
| BATHROOM 1                               | 4.50 M2                                                                                                                                                                                                                                                                                               |
| <ul> <li>BATHROOM 2</li> </ul>           | 3.70 M2                                                                                                                                                                                                                                                                                               |
| CORRIDOR                                 | 5.50 M2                                                                                                                                                                                                                                                                                               |
| TERRACE FLOOR 1                          | 7.00 M2                                                                                                                                                                                                                                                                                               |
| SECOND FLOOR                             |                                                                                                                                                                                                                                                                                                       |
| SOLARIUM FLOOR 2                         | 54.00 M2                                                                                                                                                                                                                                                                                              |
| TOTAL USABLE AREA                        | 179.30 M2                                                                                                                                                                                                                                                                                             |
| TOTAL SUPERFICIE ÚTIL                    | 179.30 M2                                                                                                                                                                                                                                                                                             |
| BUILT AREA OPEN TERRACE                  | 85.40 M2                                                                                                                                                                                                                                                                                              |
| SUBTOTAL AREA OF CONSTRUCT.& V           | ORKSV 264.70 M2                                                                                                                                                                                                                                                                                       |
| (Useful surface + Built surface Open ter | race)                                                                                                                                                                                                                                                                                                 |
|                                          | BATHROOM 3  STORAGE ROOM  CORRIDOR  CUPBOARD  PORCH  FIRST FLOOR  BEDROOM 1  BEDROOM 2  BEDROOM 2  BEDROOM 3  BATHROOM 1  BATHROOM 1  BATHROOM 2  CORRIDOR  CORRIDOR  SECOND FLOOR  SOLARIUM FLOOR 2  TOTAL USABLE AREA  TOTAL SUPERFICIE ÚTIL BUILT AREA OPEN TERRACE SUBTOTAL AREA OF CONSTRUCT.& W |

| P 0 | P 1 |
|-----|-----|

1

| OTHER CONSTRUCTION | IS AND WORKS |
|--------------------|--------------|
|--------------------|--------------|

| PARKING              | 29.00 M2  |
|----------------------|-----------|
| PEDESTRIAN ACCESS    | 26.50 M2  |
| SWIMMING POOL        | 21.60 M2  |
| • GARDENS            | 253.20 M2 |
|                      |           |
| TOTAL PLOT AREA      | 549.85 M2 |
| COMMON AREAS FEE (%) | 20.00%    |