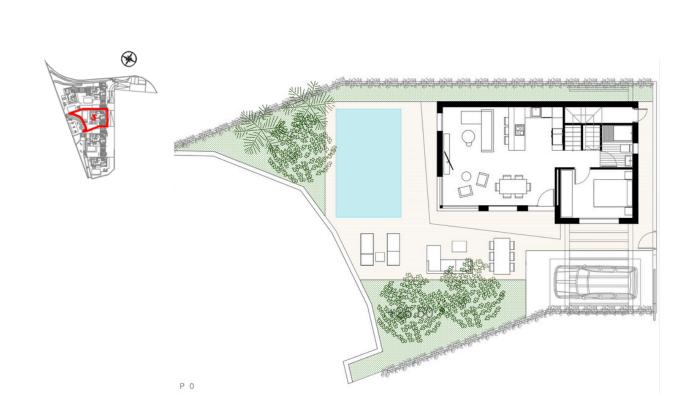

# MODEL 1

Plot 1 Location

#### SURFACES MEASURES

35.30 M2 10.80 M2

#### MAIN FLOOR

LIVING ROOM/ KITCHEN

| BEDROOM 4                                | 10.80 M2                                                                                                                                                                                                                                                                                              |
|------------------------------------------|-------------------------------------------------------------------------------------------------------------------------------------------------------------------------------------------------------------------------------------------------------------------------------------------------------|
| <ul> <li>BATHROOM 3</li> </ul>           | 4.25 M2                                                                                                                                                                                                                                                                                               |
| <ul> <li>STORAGE ROOM</li> </ul>         | 1.60 M2                                                                                                                                                                                                                                                                                               |
| CORRIDOR                                 | 1.95 M2                                                                                                                                                                                                                                                                                               |
| CUPBOARD                                 | 1.30 M2                                                                                                                                                                                                                                                                                               |
| PORCH                                    | 12.05 M2                                                                                                                                                                                                                                                                                              |
| FIRST FLOOR                              |                                                                                                                                                                                                                                                                                                       |
| BEDROOM 1                                | 15.75 M2                                                                                                                                                                                                                                                                                              |
| BEDROOM 2                                | 10.80 M2                                                                                                                                                                                                                                                                                              |
| BEDROOM 3                                | 10.80 M2                                                                                                                                                                                                                                                                                              |
| BATHROOM 1                               | 4.50 M2                                                                                                                                                                                                                                                                                               |
| <ul> <li>BATHROOM 2</li> </ul>           | 3.70 M2                                                                                                                                                                                                                                                                                               |
| CORRIDOR                                 | 5.50 M2                                                                                                                                                                                                                                                                                               |
| TERRACE FLOOR 1                          | 7.00 M2                                                                                                                                                                                                                                                                                               |
| SECOND FLOOR                             |                                                                                                                                                                                                                                                                                                       |
| SOLARIUM FLOOR 2                         | 54.00 M2                                                                                                                                                                                                                                                                                              |
| TOTAL USABLE AREA                        | 179.30 M2                                                                                                                                                                                                                                                                                             |
| TOTAL SUPERFICIE ÚTIL                    | 179.30 M2                                                                                                                                                                                                                                                                                             |
| BUILT AREA OPEN TERRACE                  | 85.40 M2                                                                                                                                                                                                                                                                                              |
| SUBTOTAL AREA OF CONSTRUCT.& V           | ORKSV 264.70 M2                                                                                                                                                                                                                                                                                       |
| (Useful surface + Built surface Open ter | race)                                                                                                                                                                                                                                                                                                 |
|                                          | BATHROOM 3  STORAGE ROOM  CORRIDOR  CUPBOARD  PORCH  FIRST FLOOR  BEDROOM 1  BEDROOM 2  BEDROOM 2  BEDROOM 3  BATHROOM 1  BATHROOM 1  BATHROOM 2  CORRIDOR  CORRIDOR  SECOND FLOOR  SOLARIUM FLOOR 2  TOTAL USABLE AREA  TOTAL SUPERFICIE ÚTIL BUILT AREA OPEN TERRACE SUBTOTAL AREA OF CONSTRUCT.& W |

| P 0 | P 1 |
|-----|-----|

1

| OTHER CONSTRUCTION | IS AND WORKS |
|--------------------|--------------|
|--------------------|--------------|

| PARKING              | 29.00 M2  |
|----------------------|-----------|
| PEDESTRIAN ACCESS    | 26.50 M2  |
| SWIMMING POOL        | 21.60 M2  |
| • GARDENS            | 253.20 M2 |
|                      |           |
| TOTAL PLOT AREA      | 549.85 M2 |
| COMMON AREAS FEE (%) | 20.00%    |