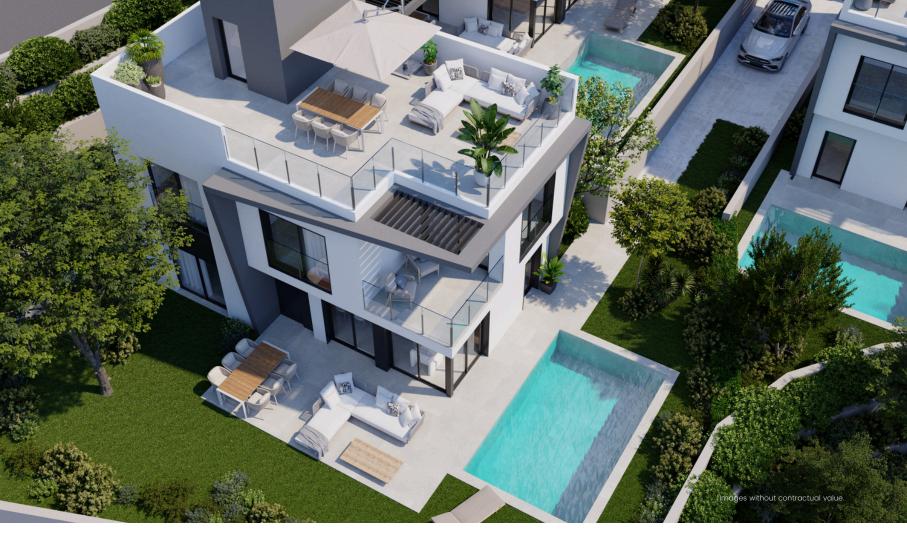

# PERSPECTIVE VIEW

# GARDENS

- Private gardens with:
- · Vehicle entry area finished with smoothed concrete, partially covered with a metal pergola.
- Motorized metal gate.
- Outdoor ceramic non-slip flooring in ground floor terrace areas.
- Remaining plot covered with anti-weed mesh and topsoil.
- Neighboring plots separated by 1.50m high single-twist mesh fence, covered with natural plant hedges on both sides.
- 3.6x6 meter Pool. equipped with salt chlorination filtration equipment, 2 interior lights in operation, even installed shower.