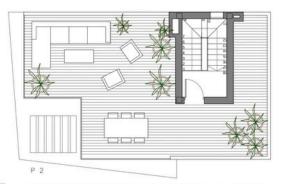

#### MAIN FLOOR

LIVING ROOM/ KITCHEN

| BEDROOM 4                                | 10.80 M2                                                                                                                                                                                                                                                                                              |
|------------------------------------------|-------------------------------------------------------------------------------------------------------------------------------------------------------------------------------------------------------------------------------------------------------------------------------------------------------|
| <ul> <li>BATHROOM 3</li> </ul>           | 4.25 M2                                                                                                                                                                                                                                                                                               |
| <ul> <li>STORAGE ROOM</li> </ul>         | 1.60 M2                                                                                                                                                                                                                                                                                               |
| CORRIDOR                                 | 1.95 M2                                                                                                                                                                                                                                                                                               |
| CUPBOARD                                 | 1.30 M2                                                                                                                                                                                                                                                                                               |
| PORCH                                    | 12.05 M2                                                                                                                                                                                                                                                                                              |
| FIRST FLOOR                              |                                                                                                                                                                                                                                                                                                       |
| BEDROOM 1                                | 15.75 M2                                                                                                                                                                                                                                                                                              |
| BEDROOM 2                                | 10.80 M2                                                                                                                                                                                                                                                                                              |
| BEDROOM 3                                | 10.80 M2                                                                                                                                                                                                                                                                                              |
| BATHROOM 1                               | 4.50 M2                                                                                                                                                                                                                                                                                               |
| <ul> <li>BATHROOM 2</li> </ul>           | 3.70 M2                                                                                                                                                                                                                                                                                               |
| CORRIDOR                                 | 5.50 M2                                                                                                                                                                                                                                                                                               |
| TERRACE FLOOR 1                          | 7.00 M2                                                                                                                                                                                                                                                                                               |
| SECOND FLOOR                             |                                                                                                                                                                                                                                                                                                       |
| SOLARIUM FLOOR 2                         | 54.00 M2                                                                                                                                                                                                                                                                                              |
| TOTAL USABLE AREA                        | 179.30 M2                                                                                                                                                                                                                                                                                             |
| TOTAL SUPERFICIE ÚTIL                    | 179.30 M2                                                                                                                                                                                                                                                                                             |
| BUILT AREA OPEN TERRACE                  | 85.40 M2                                                                                                                                                                                                                                                                                              |
| SUBTOTAL AREA OF CONSTRUCT.& V           | ORKSV 264.70 M2                                                                                                                                                                                                                                                                                       |
| (Useful surface + Built surface Open ter | race)                                                                                                                                                                                                                                                                                                 |
|                                          | BATHROOM 3  STORAGE ROOM  CORRIDOR  CUPBOARD  PORCH  FIRST FLOOR  BEDROOM 1  BEDROOM 2  BEDROOM 2  BEDROOM 3  BATHROOM 1  BATHROOM 1  BATHROOM 2  CORRIDOR  CORRIDOR  SECOND FLOOR  SOLARIUM FLOOR 2  TOTAL USABLE AREA  TOTAL SUPERFICIE ÚTIL BUILT AREA OPEN TERRACE SUBTOTAL AREA OF CONSTRUCT.& W |

| P 0 | P 1 |
|-----|-----|

1

| OTHER CONSTRUCTION | IS AND WORKS |
|--------------------|--------------|
|--------------------|--------------|

| PARKING              | 29.00 M2  |
|----------------------|-----------|
| PEDESTRIAN ACCESS    | 26.50 M2  |
| SWIMMING POOL        | 21.60 M2  |
| • GARDENS            | 253.20 M2 |
|                      |           |
| TOTAL PLOT AREA      | 549.85 M2 |
| COMMON AREAS FEE (%) | 20.00%    |