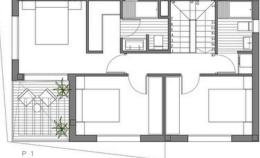

#### MAIN FLOOR

LIVING ROOM/ KITCHEN

| BEDROOM 4                                | 10.80 M2                                                                                                                                                                                                                                                                                              |
|------------------------------------------|-------------------------------------------------------------------------------------------------------------------------------------------------------------------------------------------------------------------------------------------------------------------------------------------------------|
| <ul> <li>BATHROOM 3</li> </ul>           | 4.25 M2                                                                                                                                                                                                                                                                                               |
| <ul> <li>STORAGE ROOM</li> </ul>         | 1.60 M2                                                                                                                                                                                                                                                                                               |
| CORRIDOR                                 | 1.95 M2                                                                                                                                                                                                                                                                                               |
| CUPBOARD                                 | 1.30 M2                                                                                                                                                                                                                                                                                               |
| PORCH                                    | 12.05 M2                                                                                                                                                                                                                                                                                              |
| FIRST FLOOR                              |                                                                                                                                                                                                                                                                                                       |
| BEDROOM 1                                | 15.75 M2                                                                                                                                                                                                                                                                                              |
| BEDROOM 2                                | 10.80 M2                                                                                                                                                                                                                                                                                              |
| BEDROOM 3                                | 10.80 M2                                                                                                                                                                                                                                                                                              |
| BATHROOM 1                               | 4.50 M2                                                                                                                                                                                                                                                                                               |
| <ul> <li>BATHROOM 2</li> </ul>           | 3.70 M2                                                                                                                                                                                                                                                                                               |
| CORRIDOR                                 | 5.50 M2                                                                                                                                                                                                                                                                                               |
| TERRACE FLOOR 1                          | 7.00 M2                                                                                                                                                                                                                                                                                               |
| SECOND FLOOR                             |                                                                                                                                                                                                                                                                                                       |
| SOLARIUM FLOOR 2                         | 54.00 M2                                                                                                                                                                                                                                                                                              |
| TOTAL USABLE AREA                        | 179.30 M2                                                                                                                                                                                                                                                                                             |
| TOTAL SUPERFICIE ÚTIL                    | 179.30 M2                                                                                                                                                                                                                                                                                             |
| BUILT AREA OPEN TERRACE                  | 85.40 M2                                                                                                                                                                                                                                                                                              |
| SUBTOTAL AREA OF CONSTRUCT.& V           | ORKSV 264.70 M2                                                                                                                                                                                                                                                                                       |
| (Useful surface + Built surface Open ter | race)                                                                                                                                                                                                                                                                                                 |
|                                          | BATHROOM 3  STORAGE ROOM  CORRIDOR  CUPBOARD  PORCH  FIRST FLOOR  BEDROOM 1  BEDROOM 2  BEDROOM 2  BEDROOM 3  BATHROOM 1  BATHROOM 1  BATHROOM 2  CORRIDOR  CORRIDOR  SECOND FLOOR  SOLARIUM FLOOR 2  TOTAL USABLE AREA  TOTAL SUPERFICIE ÚTIL BUILT AREA OPEN TERRACE SUBTOTAL AREA OF CONSTRUCT.& W |

| P 0 | P 1 |
|-----|-----|

1

| OTHER CONSTRUCTION | IS AND WORKS |
|--------------------|--------------|
|--------------------|--------------|

| PARKING              | 29.00 M2  |
|----------------------|-----------|
| PEDESTRIAN ACCESS    | 26.50 M2  |
| SWIMMING POOL        | 21.60 M2  |
| • GARDENS            | 253.20 M2 |
|                      |           |
| TOTAL PLOT AREA      | 549.85 M2 |
| COMMON AREAS FEE (%) | 20.00%    |