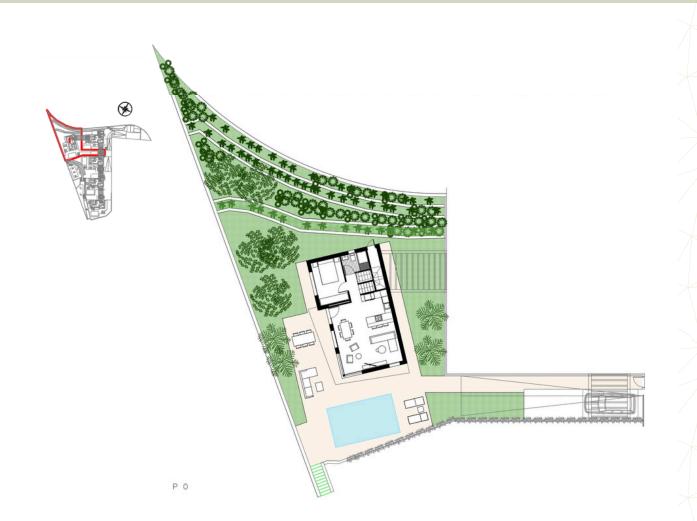

# MODEL 1

Plot 1 Location

#### SURFACES MEASURES

35.30 M2 10.80 M2

#### MAIN FLOOR

LIVING ROOM/ KITCHEN

| BEDROOM 4                                | 10.80 M2                                                                                                                                                                                                                                                                                              |
|------------------------------------------|-------------------------------------------------------------------------------------------------------------------------------------------------------------------------------------------------------------------------------------------------------------------------------------------------------|
| <ul> <li>BATHROOM 3</li> </ul>           | 4.25 M2                                                                                                                                                                                                                                                                                               |
| <ul> <li>STORAGE ROOM</li> </ul>         | 1.60 M2                                                                                                                                                                                                                                                                                               |
| CORRIDOR                                 | 1.95 M2                                                                                                                                                                                                                                                                                               |
| CUPBOARD                                 | 1.30 M2                                                                                                                                                                                                                                                                                               |
| PORCH                                    | 12.05 M2                                                                                                                                                                                                                                                                                              |
| FIRST FLOOR                              |                                                                                                                                                                                                                                                                                                       |
| BEDROOM 1                                | 15.75 M2                                                                                                                                                                                                                                                                                              |
| BEDROOM 2                                | 10.80 M2                                                                                                                                                                                                                                                                                              |
| BEDROOM 3                                | 10.80 M2                                                                                                                                                                                                                                                                                              |
| BATHROOM 1                               | 4.50 M2                                                                                                                                                                                                                                                                                               |
| <ul> <li>BATHROOM 2</li> </ul>           | 3.70 M2                                                                                                                                                                                                                                                                                               |
| CORRIDOR                                 | 5.50 M2                                                                                                                                                                                                                                                                                               |
| TERRACE FLOOR 1                          | 7.00 M2                                                                                                                                                                                                                                                                                               |
| SECOND FLOOR                             |                                                                                                                                                                                                                                                                                                       |
| SOLARIUM FLOOR 2                         | 54.00 M2                                                                                                                                                                                                                                                                                              |
| TOTAL USABLE AREA                        | 179.30 M2                                                                                                                                                                                                                                                                                             |
| TOTAL SUPERFICIE ÚTIL                    | 179.30 M2                                                                                                                                                                                                                                                                                             |
| BUILT AREA OPEN TERRACE                  | 85.40 M2                                                                                                                                                                                                                                                                                              |
| SUBTOTAL AREA OF CONSTRUCT.& V           | ORKSV 264.70 M2                                                                                                                                                                                                                                                                                       |
| (Useful surface + Built surface Open ter | race)                                                                                                                                                                                                                                                                                                 |
|                                          | BATHROOM 3  STORAGE ROOM  CORRIDOR  CUPBOARD  PORCH  FIRST FLOOR  BEDROOM 1  BEDROOM 2  BEDROOM 2  BEDROOM 3  BATHROOM 1  BATHROOM 1  BATHROOM 2  CORRIDOR  CORRIDOR  SECOND FLOOR  SOLARIUM FLOOR 2  TOTAL USABLE AREA  TOTAL SUPERFICIE ÚTIL BUILT AREA OPEN TERRACE SUBTOTAL AREA OF CONSTRUCT.& W |

| P 0 | P 1 |
|-----|-----|

1

| OTHER CONSTRUCTION | IS AND WORKS |
|--------------------|--------------|
|--------------------|--------------|

| PARKING              | 29.00 M2  |
|----------------------|-----------|
| PEDESTRIAN ACCESS    | 26.50 M2  |
| SWIMMING POOL        | 21.60 M2  |
| • GARDENS            | 253.20 M2 |
|                      |           |
| TOTAL PLOT AREA      | 549.85 M2 |
| COMMON AREAS FEE (%) | 20.00%    |