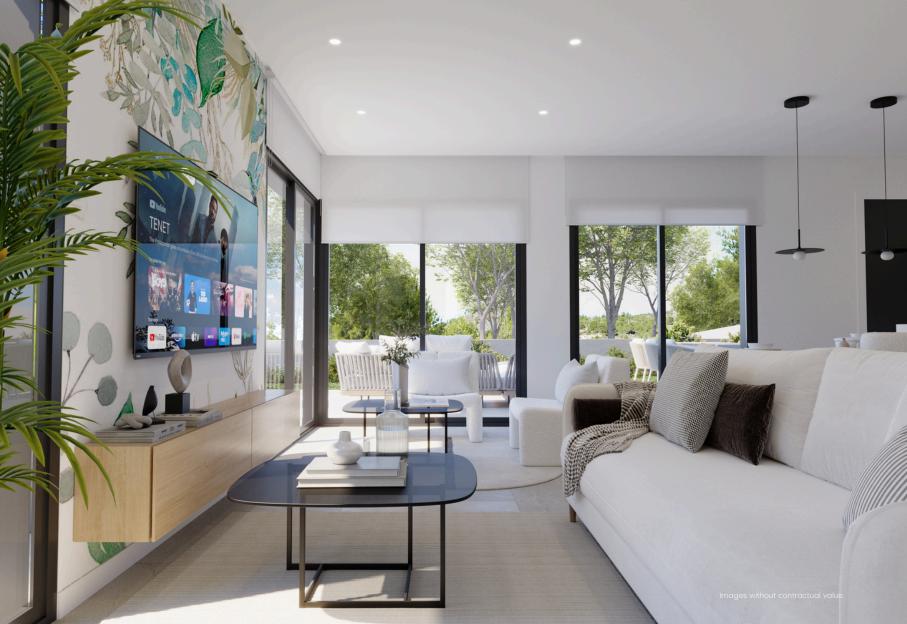

Bask in the natural light that graces every corner of your villa. Thoughtfully designed to embrace the Mediterranean sun, expansive windows and open spaces invite a warm and inviting ambiance. Whether you're in the living room, the kitchen, or the bedrooms, natural light becomes an essential feature, elevating every moment of your day and highlighting the elegance of your new home.

Experience the perfect blend of style and functionality with a modern open-concept layout. Seamlessly connecting the living, dining, and kitchen areas, the design fosters a sense of spaciousness and fluidity.