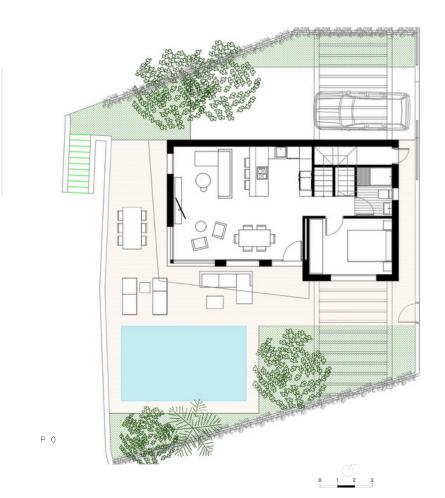

# MODEL 1

Plot 1 Location

#### SURFACES MEASURES

35.30 M2 10.80 M2

#### MAIN FLOOR

LIVING ROOM/ KITCHEN

| BEDROOM 4                                | 10.80 M2                                                                                                                                                                                                                                                                                              |
|------------------------------------------|-------------------------------------------------------------------------------------------------------------------------------------------------------------------------------------------------------------------------------------------------------------------------------------------------------|
| <ul> <li>BATHROOM 3</li> </ul>           | 4.25 M2                                                                                                                                                                                                                                                                                               |
| <ul> <li>STORAGE ROOM</li> </ul>         | 1.60 M2                                                                                                                                                                                                                                                                                               |
| CORRIDOR                                 | 1.95 M2                                                                                                                                                                                                                                                                                               |
| CUPBOARD                                 | 1.30 M2                                                                                                                                                                                                                                                                                               |
| PORCH                                    | 12.05 M2                                                                                                                                                                                                                                                                                              |
| FIRST FLOOR                              |                                                                                                                                                                                                                                                                                                       |
| BEDROOM 1                                | 15.75 M2                                                                                                                                                                                                                                                                                              |
| BEDROOM 2                                | 10.80 M2                                                                                                                                                                                                                                                                                              |
| BEDROOM 3                                | 10.80 M2                                                                                                                                                                                                                                                                                              |
| BATHROOM 1                               | 4.50 M2                                                                                                                                                                                                                                                                                               |
| <ul> <li>BATHROOM 2</li> </ul>           | 3.70 M2                                                                                                                                                                                                                                                                                               |
| CORRIDOR                                 | 5.50 M2                                                                                                                                                                                                                                                                                               |
| TERRACE FLOOR 1                          | 7.00 M2                                                                                                                                                                                                                                                                                               |
| SECOND FLOOR                             |                                                                                                                                                                                                                                                                                                       |
| SOLARIUM FLOOR 2                         | 54.00 M2                                                                                                                                                                                                                                                                                              |
| TOTAL USABLE AREA                        | 179.30 M2                                                                                                                                                                                                                                                                                             |
| TOTAL SUPERFICIE ÚTIL                    | 179.30 M2                                                                                                                                                                                                                                                                                             |
| BUILT AREA OPEN TERRACE                  | 85.40 M2                                                                                                                                                                                                                                                                                              |
| SUBTOTAL AREA OF CONSTRUCT.& V           | ORKSV 264.70 M2                                                                                                                                                                                                                                                                                       |
| (Useful surface + Built surface Open ter | race)                                                                                                                                                                                                                                                                                                 |
|                                          | BATHROOM 3  STORAGE ROOM  CORRIDOR  CUPBOARD  PORCH  FIRST FLOOR  BEDROOM 1  BEDROOM 2  BEDROOM 2  BEDROOM 3  BATHROOM 1  BATHROOM 1  BATHROOM 2  CORRIDOR  CORRIDOR  SECOND FLOOR  SOLARIUM FLOOR 2  TOTAL USABLE AREA  TOTAL SUPERFICIE ÚTIL BUILT AREA OPEN TERRACE SUBTOTAL AREA OF CONSTRUCT.& W |

| P 0 | P 1 |
|-----|-----|

1

| OTHER CONSTRUCTION | IS AND WORKS |
|--------------------|--------------|
|--------------------|--------------|

| PARKING              | 29.00 M2  |
|----------------------|-----------|
| PEDESTRIAN ACCESS    | 26.50 M2  |
| SWIMMING POOL        | 21.60 M2  |
| • GARDENS            | 253.20 M2 |
|                      |           |
| TOTAL PLOT AREA      | 549.85 M2 |
| COMMON AREAS FEE (%) | 20.00%    |