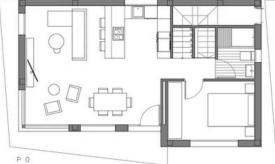

#### MAIN FLOOR

LIVING ROOM/ KITCHEN

| BEDROOM 4                                | 10.80 M2                                                                                                                                                                                                                                                                                              |
|------------------------------------------|-------------------------------------------------------------------------------------------------------------------------------------------------------------------------------------------------------------------------------------------------------------------------------------------------------|
| <ul> <li>BATHROOM 3</li> </ul>           | 4.25 M2                                                                                                                                                                                                                                                                                               |
| <ul> <li>STORAGE ROOM</li> </ul>         | 1.60 M2                                                                                                                                                                                                                                                                                               |
| CORRIDOR                                 | 1.95 M2                                                                                                                                                                                                                                                                                               |
| CUPBOARD                                 | 1.30 M2                                                                                                                                                                                                                                                                                               |
| PORCH                                    | 12.05 M2                                                                                                                                                                                                                                                                                              |
| FIRST FLOOR                              |                                                                                                                                                                                                                                                                                                       |
| BEDROOM 1                                | 15.75 M2                                                                                                                                                                                                                                                                                              |
| BEDROOM 2                                | 10.80 M2                                                                                                                                                                                                                                                                                              |
| BEDROOM 3                                | 10.80 M2                                                                                                                                                                                                                                                                                              |
| BATHROOM 1                               | 4.50 M2                                                                                                                                                                                                                                                                                               |
| <ul> <li>BATHROOM 2</li> </ul>           | 3.70 M2                                                                                                                                                                                                                                                                                               |
| CORRIDOR                                 | 5.50 M2                                                                                                                                                                                                                                                                                               |
| TERRACE FLOOR 1                          | 7.00 M2                                                                                                                                                                                                                                                                                               |
| SECOND FLOOR                             |                                                                                                                                                                                                                                                                                                       |
| SOLARIUM FLOOR 2                         | 54.00 M2                                                                                                                                                                                                                                                                                              |
| TOTAL USABLE AREA                        | 179.30 M2                                                                                                                                                                                                                                                                                             |
| TOTAL SUPERFICIE ÚTIL                    | 179.30 M2                                                                                                                                                                                                                                                                                             |
| BUILT AREA OPEN TERRACE                  | 85.40 M2                                                                                                                                                                                                                                                                                              |
| SUBTOTAL AREA OF CONSTRUCT.& V           | ORKSV 264.70 M2                                                                                                                                                                                                                                                                                       |
| (Useful surface + Built surface Open ter | race)                                                                                                                                                                                                                                                                                                 |
|                                          | BATHROOM 3  STORAGE ROOM  CORRIDOR  CUPBOARD  PORCH  FIRST FLOOR  BEDROOM 1  BEDROOM 2  BEDROOM 2  BEDROOM 3  BATHROOM 1  BATHROOM 1  BATHROOM 2  CORRIDOR  CORRIDOR  SECOND FLOOR  SOLARIUM FLOOR 2  TOTAL USABLE AREA  TOTAL SUPERFICIE ÚTIL BUILT AREA OPEN TERRACE SUBTOTAL AREA OF CONSTRUCT.& W |

| P 0 | P 1 |
|-----|-----|

1

| OTHER CONSTRUCTION | IS AND WORKS |
|--------------------|--------------|
|--------------------|--------------|

| PARKING              | 29.00 M2  |
|----------------------|-----------|
| PEDESTRIAN ACCESS    | 26.50 M2  |
| SWIMMING POOL        | 21.60 M2  |
| • GARDENS            | 253.20 M2 |
|                      |           |
| TOTAL PLOT AREA      | 549.85 M2 |
| COMMON AREAS FEE (%) | 20.00%    |