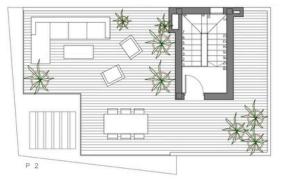

#### MAIN FLOOR

LIVING ROOM/ KITCHEN

| BEDROOM 4                                | 10.80 M2                                                                                                                                                                                                                                                                                              |
|------------------------------------------|-------------------------------------------------------------------------------------------------------------------------------------------------------------------------------------------------------------------------------------------------------------------------------------------------------|
| <ul> <li>BATHROOM 3</li> </ul>           | 4.25 M2                                                                                                                                                                                                                                                                                               |
| <ul> <li>STORAGE ROOM</li> </ul>         | 1.60 M2                                                                                                                                                                                                                                                                                               |
| CORRIDOR                                 | 1.95 M2                                                                                                                                                                                                                                                                                               |
| CUPBOARD                                 | 1.30 M2                                                                                                                                                                                                                                                                                               |
| PORCH                                    | 12.05 M2                                                                                                                                                                                                                                                                                              |
| FIRST FLOOR                              |                                                                                                                                                                                                                                                                                                       |
| BEDROOM 1                                | 15.75 M2                                                                                                                                                                                                                                                                                              |
| BEDROOM 2                                | 10.80 M2                                                                                                                                                                                                                                                                                              |
| BEDROOM 3                                | 10.80 M2                                                                                                                                                                                                                                                                                              |
| BATHROOM 1                               | 4.50 M2                                                                                                                                                                                                                                                                                               |
| <ul> <li>BATHROOM 2</li> </ul>           | 3.70 M2                                                                                                                                                                                                                                                                                               |
| CORRIDOR                                 | 5.50 M2                                                                                                                                                                                                                                                                                               |
| TERRACE FLOOR 1                          | 7.00 M2                                                                                                                                                                                                                                                                                               |
| SECOND FLOOR                             |                                                                                                                                                                                                                                                                                                       |
| SOLARIUM FLOOR 2                         | 54.00 M2                                                                                                                                                                                                                                                                                              |
| TOTAL USABLE AREA                        | 179.30 M2                                                                                                                                                                                                                                                                                             |
| TOTAL SUPERFICIE ÚTIL                    | 179.30 M2                                                                                                                                                                                                                                                                                             |
| BUILT AREA OPEN TERRACE                  | 85.40 M2                                                                                                                                                                                                                                                                                              |
| SUBTOTAL AREA OF CONSTRUCT.& V           | ORKSV 264.70 M2                                                                                                                                                                                                                                                                                       |
| (Useful surface + Built surface Open ter | race)                                                                                                                                                                                                                                                                                                 |
|                                          | BATHROOM 3  STORAGE ROOM  CORRIDOR  CUPBOARD  PORCH  FIRST FLOOR  BEDROOM 1  BEDROOM 2  BEDROOM 2  BEDROOM 3  BATHROOM 1  BATHROOM 1  BATHROOM 2  CORRIDOR  CORRIDOR  SECOND FLOOR  SOLARIUM FLOOR 2  TOTAL USABLE AREA  TOTAL SUPERFICIE ÚTIL BUILT AREA OPEN TERRACE SUBTOTAL AREA OF CONSTRUCT.& W |

| P 0 | P 1 |
|-----|-----|

1

| OTHER CONSTRUCTION | IS AND WORKS |
|--------------------|--------------|
|--------------------|--------------|

| PARKING              | 29.00 M2  |
|----------------------|-----------|
| PEDESTRIAN ACCESS    | 26.50 M2  |
| SWIMMING POOL        | 21.60 M2  |
| • GARDENS            | 253.20 M2 |
|                      |           |
| TOTAL PLOT AREA      | 549.85 M2 |
| COMMON AREAS FEE (%) | 20.00%    |